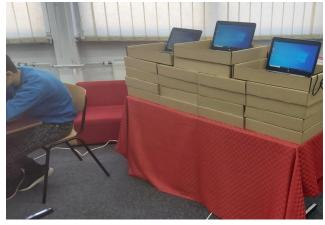

A computerised white board would make a tremendous difference to both teaching and learning. Armin Algic knew that one of his friends, who has a local business specialising in the refurbishment of technological equipment, was nearby to the school . He has supplied Gift for Living on a number of occasions with refurbished laptops for use with the blind in two major cities of Bosnia when software was added to laptops which enabled blind or visually impaired children to join the world of technology. Our visit proved to be an amazing coincidence and turned out to be an opportunity not to be missed. The visit to the local business astounded me as he had just purchased 7 computerised white boards (even more astounding was there are seven classrooms needing some form of equipment)). The German Government had seized equipment from a company that they had closed, the equipment included 7 large whiteboards as you can see below and 25 laptops which they were willing to sell at hugely discounted prices. We negotiated and agreed the final price for the equipment.

As you can see from the images the equipment funded by GFL is now in place at the school and everyone is benefiting from its installment.

Yet again something that GFL has achieved with your help.

Some of the IT equipment has had a huge impact on those children with severe disabilities who can only lie on the floor at home and using the new laptops can now look at the images on screen via the new computer equipment.