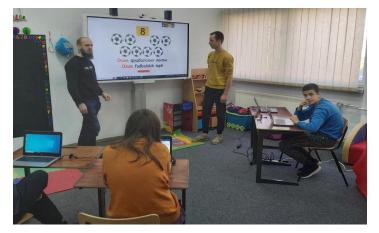

A computerised white board would make a tremendous difference to both teaching and learning. Armin Algic knew that one of his friends, who has a local business specialising in the refurbishment of technological equipment, was nearby to the school . He has supplied Gift for Living on a number of occasions with refurbished laptops for use with the blind in two major cities of Bosnia when software was added to laptops which enabled blind or visually impaired children to join the world of technology. Our visit proved to be an amazing coincidence and turned out to be an opportunity not to be missed. The visit to the local business astounded me as he had just purchased 7 computerised white boards (even more astounding was there are seven classrooms needing some form of equipment)). The German Government had seized equipment from a company that they had closed, the equipment included 7 large whiteboards as you can see below and 25 laptops which they were willing to sell at hugely discounted prices. We negotiated and agreed the final price for the equipment.

As you can see from the images the equipment funded by GFL is now in place at the school and everyone is benefiting from its installment.

Yet again something that GFL has achieved with your help.

Some of the IT equipment has had a huge impact on those children with severe disabilities who can only lie on the floor at home and using the new laptops can now look at the images on screen via the new computer equipment.