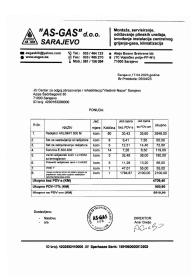

Anticipated time period - will complete once reconstruction is completed Partial inventory attached.

Tender documents were submitted for a heating unit after much deliberation AS GAS were given the work to install the heating unit, invoice image shown here

See project Budget overpage

It is anticpated that work will be complete and the kitchen open by July 2023

Appendix 1

Krivoglavci bb, 71320 Vogošća
Telefon: +387 33 424 865
Fax: +387 33 424 866
e-mail: info@alpeks.ba
Žiro račun: 1610000077070003
Žiro račun: 1941410123600192
ID Broj: 4200412340004
PDV broj: 200412340004

| 1  |                                | PONUDA:                                                                                                                                                                                                                                                                                                                                                                          |                       |                              |                               |                                |
|----|--------------------------------|----------------------------------------------------------------------------------------------------------------------------------------------------------------------------------------------------------------------------------------------------------------------------------------------------------------------------------------------------------------------------------|-----------------------|------------------------------|-------------------------------|--------------------------------|
| 1  | DIGITALNI KONVEKTOMAT          | OPIS                                                                                                                                                                                                                                                                                                                                                                             | VPC CIJENA            | RABAT 10%                    | NETTO VPC                     | MPC CIJENA                     |
|    | SLIKA                          | Proizvođač: VENIX Italija mod. SM07TC                                                                                                                                                                                                                                                                                                                                            | 10170,00              | 1017,00                      | 9153,00                       | 10709,01                       |
|    |                                | Dimenzije: 793 x 954 x 941 mm                                                                                                                                                                                                                                                                                                                                                    |                       |                              |                               |                                |
|    |                                | Kapacitet: 7 GN 1/1                                                                                                                                                                                                                                                                                                                                                              |                       |                              |                               |                                |
|    | 3                              | Razmak između plehova: 75 mm                                                                                                                                                                                                                                                                                                                                                     |                       |                              |                               |                                |
|    |                                | Snaga: 10,8 kW                                                                                                                                                                                                                                                                                                                                                                   |                       |                              |                               |                                |
|    |                                | Napon: 400 V                                                                                                                                                                                                                                                                                                                                                                     |                       |                              |                               |                                |
|    |                                | Temperatura: 280 stepeni                                                                                                                                                                                                                                                                                                                                                         |                       |                              |                               |                                |
|    |                                | 400 programa                                                                                                                                                                                                                                                                                                                                                                     |                       |                              |                               |                                |
|    |                                | Način rada konvekcijsko: 30-280°C                                                                                                                                                                                                                                                                                                                                                |                       |                              |                               |                                |
|    | Мни                            | Način rada kombinovano: 30-230°C                                                                                                                                                                                                                                                                                                                                                 |                       |                              |                               |                                |
|    | T D                            | Način rada para: 35-130°C                                                                                                                                                                                                                                                                                                                                                        |                       |                              |                               |                                |
|    |                                | Način rada sa suhim zrakom: 30-280°C                                                                                                                                                                                                                                                                                                                                             |                       |                              |                               |                                |
|    |                                | Kuhanje na više nivoa                                                                                                                                                                                                                                                                                                                                                            |                       |                              |                               |                                |
|    |                                | Kuhanje preko noći                                                                                                                                                                                                                                                                                                                                                               |                       |                              |                               |                                |
|    |                                | Opcija fermentacije                                                                                                                                                                                                                                                                                                                                                              |                       |                              |                               |                                |
|    |                                | Multi-timer kuhanje                                                                                                                                                                                                                                                                                                                                                              |                       |                              |                               |                                |
|    |                                | Automatsko hlađenje                                                                                                                                                                                                                                                                                                                                                              |                       |                              |                               |                                |
|    |                                | Automatsko pranje                                                                                                                                                                                                                                                                                                                                                                |                       |                              |                               |                                |
|    |                                | 400 programa kuhanja koji se mogu memorisati                                                                                                                                                                                                                                                                                                                                     |                       |                              |                               |                                |
|    |                                | Programi kuhanja se mogu spašavati imenom i slikom<br>Digitalno ubacivanje pare                                                                                                                                                                                                                                                                                                  |                       |                              |                               |                                |
|    |                                | Integrisan Wifi system                                                                                                                                                                                                                                                                                                                                                           |                       |                              |                               |                                |
|    |                                | USB priključak                                                                                                                                                                                                                                                                                                                                                                   |                       |                              |                               |                                |
|    |                                | Touch screen                                                                                                                                                                                                                                                                                                                                                                     |                       |                              |                               |                                |
|    |                                | 10001301001                                                                                                                                                                                                                                                                                                                                                                      |                       |                              |                               |                                |
| 2  | MAŠINA ZA MLJEVENJE MESA       | OPIS                                                                                                                                                                                                                                                                                                                                                                             | VDC CUENIA            | 2020-100/                    | NETTONO                       | MPC CIJENA                     |
| -, |                                |                                                                                                                                                                                                                                                                                                                                                                                  | I VPC CIIFNA          | RABAT 10%                    | MELLO VPC                     |                                |
|    |                                |                                                                                                                                                                                                                                                                                                                                                                                  | VPC CIJENA<br>1010,00 | 101,00                       | 909,00                        |                                |
|    | SLIKA                          | Proizvođač: FIMAR Italija mod. 12/S  Dimenzije: 400 x 250 x 500 mm                                                                                                                                                                                                                                                                                                               | 1010,00               | 101,00                       | 909,00                        | 1063,53                        |
|    |                                | Proizvođač: FIMAR Italija mod. 12/S<br>Dimenzije: 400 x 250 x 500 mm                                                                                                                                                                                                                                                                                                             |                       |                              |                               |                                |
|    |                                | Proizvođač: FIMAR Italija mod. 12/S                                                                                                                                                                                                                                                                                                                                              |                       |                              |                               |                                |
|    |                                | Proizvođač: FIMAR Italija mod. 12/S  Dimenzije: 400 x 250 x 500 mm  Snaga: 0,75 kW  Napon: 230 V                                                                                                                                                                                                                                                                                 |                       |                              |                               |                                |
|    |                                | Proizvođač: FIMAR Italija mod. 12/S<br>Dimenzije: 400 x 250 x 500 mm<br>Snaga: 0,75 kW                                                                                                                                                                                                                                                                                           |                       |                              |                               |                                |
|    |                                | Proizvođač: FIMAR Italija mod. 12/S  Dimenzije: 400 x 250 x 500 mm  Snaga: 0,75 kW  Napon: 230 V                                                                                                                                                                                                                                                                                 |                       |                              |                               |                                |
|    |                                | Proizvođač: FIMAR Italija mod. 12/S  Dimenzije: 400 x 250 x 500 mm  Snaga: 0,75 kW  Napon: 230 V                                                                                                                                                                                                                                                                                 |                       |                              |                               |                                |
| 2  | SLIKA                          | Proizvođač: FIMAR Italija mod. 12/S  Dimenzije: 400 x 250 x 500 mm  Snaga: 0,75 kW  Napon: 230 V  Produkcija: 100 - 160 Kg/h                                                                                                                                                                                                                                                     | 1010,00               | 101,00                       | 909,00                        | 1063,53                        |
| 3  | SLIKA                          | Proizvođač: FIMAR Italija mod. 12/S  Dimenzije: 400 x 250 x 500 mm  Snaga: 0,75 kW  Napon: 230 V  Produkcija: 100 - 160 Kg/h                                                                                                                                                                                                                                                     | VPC CIJENA            | 101,00<br>RABAT 10%          | 909,00  NETTO VPC             | 1063,53                        |
| 3  | SLIKA                          | Proizvođač: FIMAR Italija mod. 12/S  Dimenzije: 400 x 250 x 500 mm  Snaga: 0,75 kW  Napon: 230 V  Produkcija: 100 - 160 Kg/h  OPIS  Proizvođač: FIMAR Italija mod. PFD/35                                                                                                                                                                                                        | 1010,00               | 101,00                       | 909,00                        | 1063,53                        |
| 3  | SLIKA                          | Proizvođač: FIMAR Italija mod. 12/S  Dimenzije: 400 x 250 x 500 mm  Snaga: 0,75 kW  Napon: 230 V  Produkcija: 100 - 160 Kg/h  OPIS  Proizvođač: FIMAR Italija mod. PFD/35  Dimenzije: 343 x 440 x 120 mm                                                                                                                                                                         | VPC CIJENA            | 101,00<br>RABAT 10%          | 909,00  NETTO VPC             | 1063,53                        |
| 3  | SLIKA                          | Proizvođač: FIMAR Italija mod. 12/S  Dimenzije: 400 x 250 x 500 mm  Snaga: 0,75 kW  Napon: 230 V  Produkcija: 100 - 160 Kg/h  OPIS  Proizvođač: FIMAR Italija mod. PFD/35  Dimenzije: 343 x 440 x 120 mm  Snaga: 3,5 kW                                                                                                                                                          | VPC CIJENA            | 101,00<br>RABAT 10%          | 909,00  NETTO VPC             | 1063,53                        |
| 3  | INDUKCIJA<br>SLIKA             | Proizvođač: FIMAR Italija mod. 12/S  Dimenzije: 400 x 250 x 500 mm  Snaga: 0,75 kW  Napon: 230 V  Produkcija: 100 - 160 Kg/h  OPIS  Proizvođač: FIMAR Italija mod. PFD/35  Dimenzije: 343 x 440 x 120 mm  Snaga: 3,5 kW  Napon: 230 V                                                                                                                                            | VPC CIJENA            | 101,00<br>RABAT 10%          | 909,00  NETTO VPC             | 1063,53                        |
| 3  | SLIKA                          | Proizvođač: FIMAR Italija mod. 12/S  Dimenzije: 400 x 250 x 500 mm  Snaga: 0,75 kW  Napon: 230 V  Produkcija: 100 - 160 Kg/h  OPIS  Proizvođač: FIMAR Italija mod. PFD/35  Dimenzije: 343 x 440 x 120 mm  Snaga: 3,5 kW                                                                                                                                                          | VPC CIJENA            | 101,00<br>RABAT 10%          | 909,00  NETTO VPC             | 1063,53                        |
| 3  | INDUKCIJA<br>SLIKA             | Proizvođač: FIMAR Italija mod. 12/S  Dimenzije: 400 x 250 x 500 mm  Snaga: 0,75 kW  Napon: 230 V  Produkcija: 100 - 160 Kg/h  OPIS  Proizvođač: FIMAR Italija mod. PFD/35  Dimenzije: 343 x 440 x 120 mm  Snaga: 3,5 kW  Napon: 230 V                                                                                                                                            | VPC CIJENA            | 101,00<br>RABAT 10%          | 909,00  NETTO VPC             | 1063,53                        |
| -  | INDUKCIJA<br>SLIKA             | Proizvođač: FIMAR Italija mod. 12/S  Dimenzije: 400 x 250 x 500 mm  Snaga: 0,75 kW  Napon: 230 V  Produkcija: 100 - 160 Kg/h  OPIS  Proizvođač: FIMAR Italija mod. PFD/35  Dimenzije: 343 x 440 x 120 mm  Snaga: 3,5 kW  Napon: 230 V  Površina indukcije: 140 - 220 mm                                                                                                          | VPC CIJENA<br>450,00  | 101,00<br>RABAT 10%<br>45,00 | 909,00<br>NETTO VPC<br>405,00 | 1063,53<br>MPC CIJEN<br>473,85 |
| 3  | INDUKCIJA SLIKA  INDUKCIJA WOK | Proizvođač: FIMAR Italija mod. 12/S  Dimenzije: 400 x 250 x 500 mm  Snaga: 0,75 kW  Napon: 230 V  Produkcija: 100 - 160 Kg/h  OPIS  Proizvođač: FIMAR Italija mod. PFD/35  Dimenzije: 343 x 440 x 120 mm  Snaga: 3,5 kW  Napon: 230 V  Površina indukcije: 140 - 220 mm                                                                                                          | VPC CIJENA 450,00     | 101,00  RABAT 10%  45,00     | NETTO VPC 405,00              | MPC CIJEN. 473,85              |
| -  | INDUKCIJA<br>SLIKA             | Proizvođač: FIMAR Italija mod. 12/S  Dimenzije: 400 x 250 x 500 mm  Snaga: 0,75 kW  Napon: 230 V  Produkcija: 100 - 160 Kg/h  OPIS  Proizvođač: FIMAR Italija mod. PFD/35  Dimenzije: 343 x 440 x 120 mm  Snaga: 3,5 kW  Napon: 230 V  Površina indukcije: 140 - 220 mm  OPIS  Proizvođač: FIMAR Italija mod. BT350W                                                             | VPC CIJENA<br>450,00  | 101,00<br>RABAT 10%<br>45,00 | 909,00<br>NETTO VPC<br>405,00 | 1063,53                        |
| -  | INDUKCIJA SLIKA  INDUKCIJA WOK | Proizvođač: FIMAR Italija mod. 12/S  Dimenzije: 400 x 250 x 500 mm  Snaga: 0,75 kW  Napon: 230 V  Produkcija: 100 - 160 Kg/h  OPIS  Proizvođač: FIMAR Italija mod. PFD/35  Dimenzije: 343 x 440 x 120 mm  Snaga: 3,5 kW  Napon: 230 V  Površina indukcije: 140 - 220 mm  OPIS  Proizvođač: FIMAR Italija mod. BT350W  Dimenzije: 343 x 440 x 120 mm                              | VPC CIJENA 450,00     | 101,00  RABAT 10%  45,00     | NETTO VPC 405,00              | MPC CIJEN. 473,85              |
|    | INDUKCIJA SLIKA  INDUKCIJA WOK | Proizvođač: FIMAR Italija mod. 12/S  Dimenzije: 400 x 250 x 500 mm  Snaga: 0,75 kW  Napon: 230 V  Produkcija: 100 - 160 Kg/h  OPIS  Proizvođač: FIMAR Italija mod. PFD/35  Dimenzije: 343 x 440 x 120 mm  Snaga: 3,5 kW  Napon: 230 V  Površina indukcije: 140 - 220 mm  OPIS  Proizvođač: FIMAR Italija mod. BT350W  Dimenzije: 343 x 440 x 120 mm  Snaga: 3,5 kW               | VPC CIJENA 450,00     | 101,00  RABAT 10%  45,00     | NETTO VPC 405,00              | MPC CIJEN 473,85               |
| -  | INDUKCIJA SLIKA  INDUKCIJA WOK | Proizvođač: FIMAR Italija mod. 12/S  Dimenzije: 400 x 250 x 500 mm  Snaga: 0,75 kW  Napon: 230 V  Produkcija: 100 - 160 Kg/h  OPIS  Proizvođač: FIMAR Italija mod. PFD/35  Dimenzije: 343 x 440 x 120 mm  Snaga: 3,5 kW  Napon: 230 V  Površina indukcije: 140 - 220 mm  OPIS  Proizvođač: FIMAR Italija mod. BT350W  Dimenzije: 343 x 440 x 120 mm  Snaga: 3,5 kW  Napon: 230 V | VPC CIJENA 450,00     | 101,00  RABAT 10%  45,00     | NETTO VPC 405,00              | MPC CIJEN 473,85               |
| -  | INDUKCIJA SLIKA  INDUKCIJA WOK | Proizvođač: FIMAR Italija mod. 12/S  Dimenzije: 400 x 250 x 500 mm  Snaga: 0,75 kW  Napon: 230 V  Produkcija: 100 - 160 Kg/h  OPIS  Proizvođač: FIMAR Italija mod. PFD/35  Dimenzije: 343 x 440 x 120 mm  Snaga: 3,5 kW  Napon: 230 V  Površina indukcije: 140 - 220 mm  OPIS  Proizvođač: FIMAR Italija mod. BT350W  Dimenzije: 343 x 440 x 120 mm  Snaga: 3,5 kW               | VPC CIJENA 450,00     | 101,00  RABAT 10%  45,00     | NETTO VPC 405,00              | MPC CIJE                       |