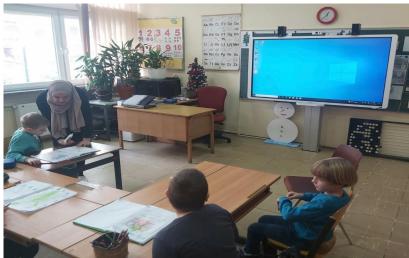

A computerised white board would make a tremendous difference to both teaching and learning. Armin Algic knew that one of his friends, who has a local business specialising in the refurbishment of technological equipment, was nearby to the school . He has supplied Gift for Living on a number of occasions with refurbished laptops for use with the blind in two major cities of Bosnia when software was added to laptops which enabled blind or visually impaired children to join the world of technology. Our visit proved to be an amazing coincidence and turned out to be an opportunity not to be missed. The visit to the local business astounded me as he had just purchased 7 computerised white boards (even more astounding was there are seven classrooms needing some form of equipment)). The German Government had seized equipment from a company that they had closed, the equipment included 7 large whiteboards as you can see below and 25 laptops which they were willing to sell at hugely discounted prices. We negotiated and agreed the final price for the equipment.

As you can see from the images the equipment funded by GFL is now in place at the school and everyone is benefiting from its installment.

Yet again something that GFL has achieved with your help.

Some of the IT equipment has had a huge impact on those children with severe disabilities who can only lie on the floor at home and using the new laptops can now look at the images on screen via the new computer equipment.