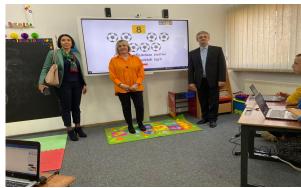

Here you can see the much needed dental equipment in place. Even the local community come together to paint the outside of the school.

Whilst visiting the centre in November it was clear that technology was needed. The gentleman visable in the images below (with the beard) is the head of IT at the school. He reported that both children and staff were desperate for computer equipment.

A computerised white board would make a tremendous difference to both teaching and learning. Armin Algic knew that one of his friends, who has a local business specialising in the refurbishment of technological equipment, was nearby to the school . He has supplied Gift for Living on a number of occasions with refurbished laptops for use with the blind in two major cities of Bosnia when software was added to laptops which enabled blind or visually impaired children to join the world of technology. Our visit proved to be an amazing coincidence and turned out to be an opportunity not to be missed. The visit to the local business astounded me as he had just purchased 7 computerised white boards (even more astounding was there are seven classrooms needing some form of equipment)). The German Government had seized equipment from a company that they had closed, the equipment included 7 large whiteboards as you can see below and 25 laptops which they were willing to sell at hugely discounted prices. We negotiated and agreed the final price for the equipment.

As you can see from the images the equipment funded by GFL is now in place at the school and everyone is benefiting from its installment.

Yet again something that GFL has achieved with your help.

Some of the IT equipment has had a huge impact on those children with severe disabilities who can only lie on the floor at home and using the new laptops can now look at the images on screen via the new computer equipment.