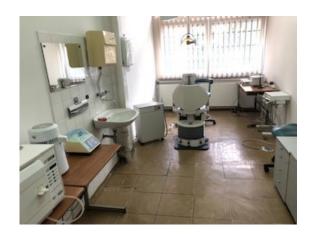

For more than 5 years there had been provision for oral hygiene or dental health All the dental equipment has now arrived and is all set up as you can see. The school is in negotiation with the dental University to find a dentist to work at the Centre as sadly the Government has withdrawn its promise to support. I would like to acknowledge the personal donation of PDG Lion Jarvis MacDonald which enabled the purchase of the unit supplied by Dentaid

Here you can see the much needed dental equipment in place. Even the local community come together to paint the outside of the school.

Whilst visiting the centre in November it was clear that technology was needed. The gentleman visable in the images below (with the beard) is the head of IT at the school. He reported that both children and staff were desperate for computer equipment.