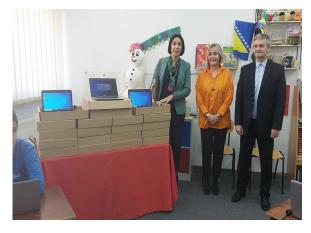

A computerised white board would make a tremendous difference to both teaching and learning. Armin Algic knew that one of his friends, who has a local business specialising in the refurbishment of technological equipment, was nearby to the school . He has supplied Gift for Living on a number of occasions with refurbished laptops for use with the blind in two major cities of Bosnia when software was added to laptops which enabled blind or visually impaired children to join the world of technology. Our visit proved to be an amazing coincidence and turned out to be an opportunity not to be missed. The visit to the local business astounded me as he had just purchased 7 computerised white boards (even more astounding was there are seven classrooms needing some form of equipment)). The German Government had seized equipment from a company that they had closed, the equipment included 7 large whiteboards as you can see below and 25 laptops which they were willing to sell at hugely discounted prices. We negotiated and agreed the final price for the equipment.

As you can see from the images the equipment funded by GFL is now in place at the school and everyone is benefiting from its installment.

Yet again something that GFL has achieved with your help.

Some of the IT equipment has had a huge impact on those children with severe disabilities who can only lie on the floor at home and using the new laptops can now look at the images on screen via the new computer equipment.